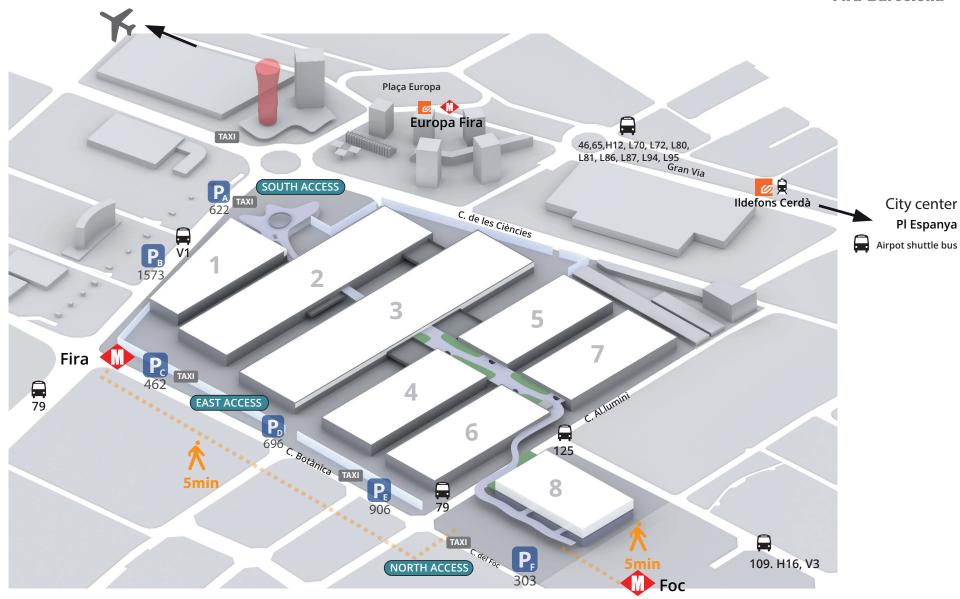

# WALKING DISTANCES FIRA GRAN VIA

#### PARKING FACILITIES

The venue is also equipped with underground car park facilities (for vehicles below 2.05 m) along its perimeter (see venue map).

Parking "A" at the South Access is open from Monday to Friday from 07:30 am to 08:00 pm Rate per hour at this parking is: 3.00€/h.

For large vehicles higher than 2.05 m, two parking areas are located near the venue, see next page.