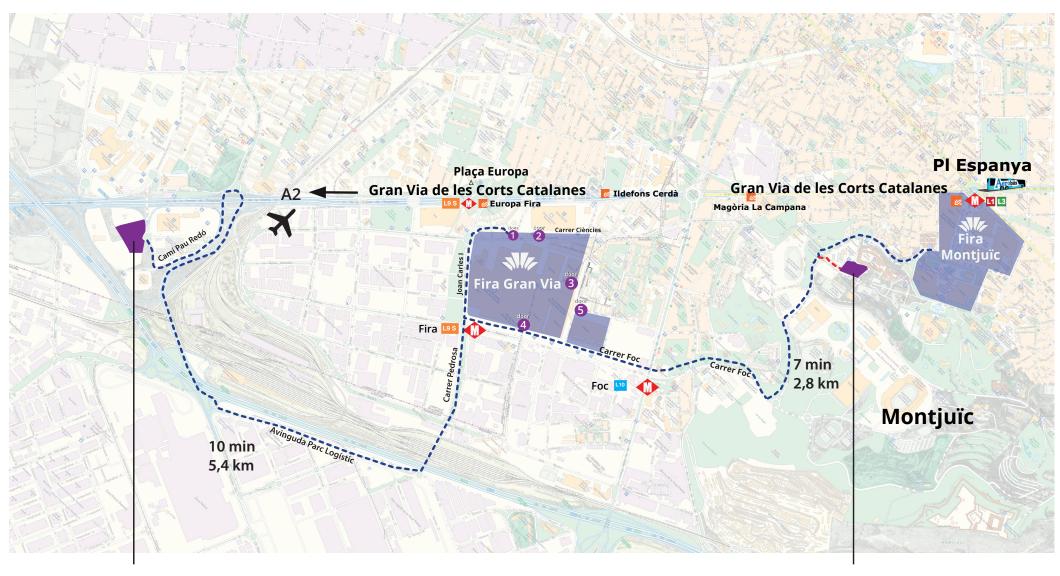

# WALKING DISTANCES FIRA GRAN VIA

For large vehicles higher than 2.05 m, two parking areas are located near the venue, see next page.

## LORRY PARKING AREAS

Parking Bellvitge 24h
C/ Cami de Pau Redo L'Hospitalet de llobregat
Phone +34 617 757 929

Parking Iglesias 24h Avda Montanyans s/n Barcelona Phone +34 93 425 0031