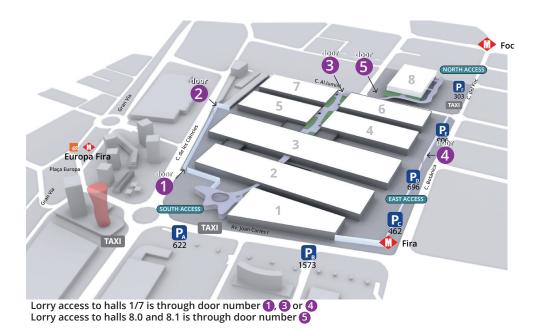

# **VEHICLE ACCESS DOORS**

Lorry access to halls 1/7 is through door number 1, 3 or 4 Lorry access to halls 8.0 and 8.1 is through door number 5