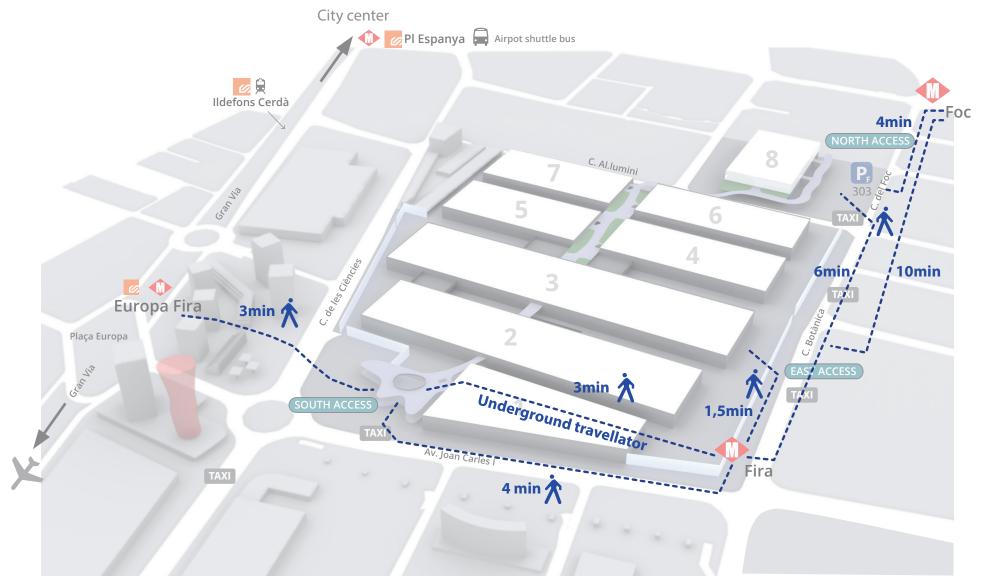

# HOW TO GET THERE





Distance from/to airport 12km Distance from/to city center 2,5 km Address: Fira Gran Via (South Access) Av. Joan Carles I, 64 08908 L'Hospitalet de Llobregat

Fira Gran Via (North Access) c/ Foc, 37 08038 Barcelona

# HOW TO GET THERE





Distance from/to airport 12km Distance from/to city center 2,5 km Address: Fira Gran Via (North Access) C/ Foc, 37 08038 Barcelona

Fira Gran Via (South Access) Av. Joan Carles I, 64 08908 L'Hospitalet de Llobregat





# **VEHICLE ACCESS DOORS**





Lorry access to halls 1/7 is through door number 1, 3 or 4 Lorry access to halls 8.0 and 8.1 is through door number 5

# WALKING DISTANCES FIRA GRAN VIA





## LORRY ACCESS & PARKING FACILITIES



Vehicles with a foreign number plate



If you are planning to come to Barcelona and its metropolitan area with a vehicle with a foreign number plate, you must register beforehand and check that you comply with the necessary environmental requisites. If your vehicle meets the requirements, you may circulate without restrictions. If your vehicle does not meet the requirements, you must apply for daily permits up to a maximum of ten permits per year to be able to circulate in the Barcelona Ring Roads Low Emission Zone. For more information <u>click here</u>. To get the permits <u>click here</u>.

Vehicle access to the venue premises uses a tickets system, which should be paid at your departure from the venue at the tickets machines next to the exit g